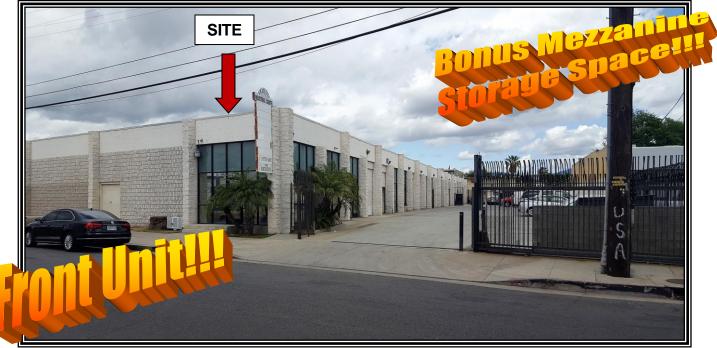

## Small Industrial Units for Lease 14701 ARMINTA STREET

| LOCATION:                                      | 14701 Arminta Street, Panorama City, Ca 91402                                                                                                                                                                                                                                                                               |
|------------------------------------------------|-----------------------------------------------------------------------------------------------------------------------------------------------------------------------------------------------------------------------------------------------------------------------------------------------------------------------------|
| SIZE/RENTAL RATE:                              | Unit A - 1,335* +/- @ \$2,250.00 per month, MG<br>(Plus \$100.00 per month, trash fee)                                                                                                                                                                                                                                      |
| LAYOUT:                                        | Two (2) offices, reception, storage & restroom (A/C in office)                                                                                                                                                                                                                                                              |
| AVAILABLE:                                     | Immediate                                                                                                                                                                                                                                                                                                                   |
| PARKING:                                       | Two (2) spaces along with ample street parking available                                                                                                                                                                                                                                                                    |
| COMMENTS:                                      | <ul> <li>* Located just off busy Van Nuys Boulevard</li> <li>* Secured lot</li> <li>* High ceiling with additional mezzanine<br/>storage space (not permitted)</li> <li>* 200 Amp/Single Phase Panel</li> <li>* Double door loading access</li> <li>* Great Central Valley location with easy<br/>freeway access</li> </ul> |
| EOD MODE INFORMATION OD A TOUD DI FASE CONTACT |                                                                                                                                                                                                                                                                                                                             |